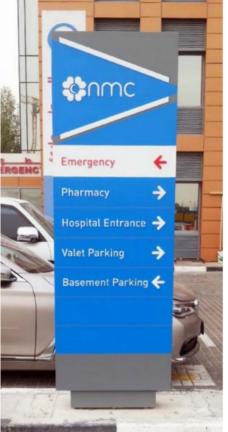

### Wayfinding Signage

### **Wayfinding Signage**

No facility is complete without appropriate directional signage. Our design experts know what it takes to create a signage system that directs guest while creating a professional & consistent image throughout a facility. We can design, manufacture, manage & install.