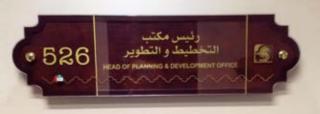

## Reception Reception Signage

### **Gold Plated Sign**

When in need of adding high prestige for your office, gold plated stainless steel signs are best option. Options of mirror & brush is available.