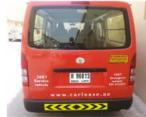

### Vehicle Vehicle Branding

**3M** 

3M Wrap Film are long-term, removable, dual cast films designed for solid colour

passenger vehicle detailing, decoration and full wraps and provide excellent opacity to hide high-contrast surfaces.

Mactac low tack adhesive system combined with our micro bubble-free structure assure a quick & efficient car wrapping.