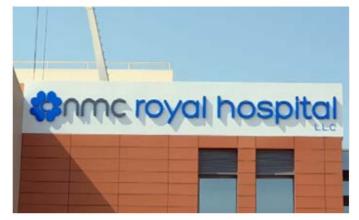

## Building & Roof Building & Roof Top Signage Top Signage

Letter made of either aluminum or SS based on client's choice. The

illumination is reverse as the name suggest "Halo Effect"

**Halo-Lit Letters** 

# Building & Roof Building & Roof Top Signage Top Signage

Specialised custom built design to offer clients unique signs by combining different types of letters to offer extra creativity.