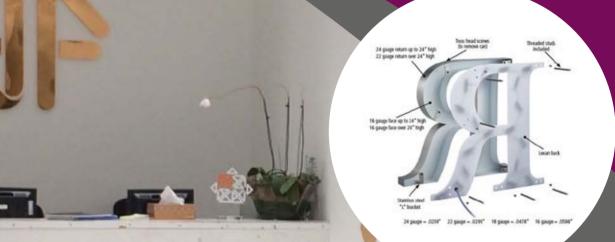

### Stainless Steel Backlit

Letters made of mirror or brush finish stainless steel. All letters are perfectly made, fixed with lighting, polished & installed.