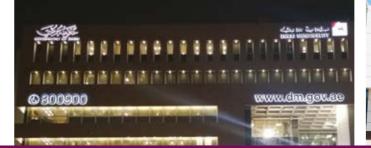

## Building & Roof Building & Roof Top Signage Top Signage

Letter made of either aluminum or SS based on client's choice. The

illumination is reverse as the name suggest "Halo Effect"

**Halo-Lit Letters** 

# Building & Roof Building & Roof Top Signage Top Signage

Specialised custom built design to offer clients unique signs by combining different types of letters to offer extra creativity.