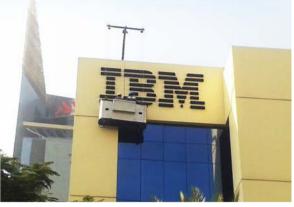

## Building & Roof Building & Roof Top Signage Top Signage

Letter made of either aluminum or SS based on client's choice. The

illumination is reverse as the name suggest "Halo Effect"

**Halo-Lit Letters** 

# Building & Roof Building & Roof Top Signage Top Signage

Specialised custom built design to offer clients unique signs by combining different types of letters to offer extra creativity.