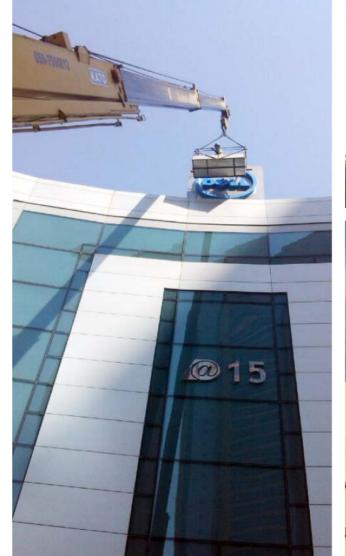

## Building & Roof Building & Roof Top Signage Top Signage

Letter made of either aluminum or SS based on client's choice. The

illumination is reverse as the name suggest "Halo Effect"

**Halo-Lit Letters** 

# Building & Roof Building & Roof Top Signage Top Signage

Specialised custom built design to offer clients unique signs by combining different types of letters to offer extra creativity.