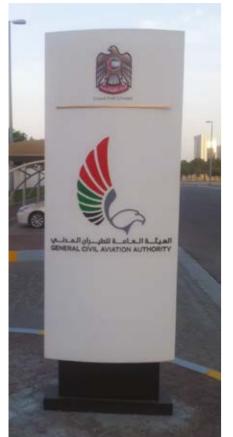

## Building & Roof Building & Roof Top Signage Top Signage

Letter made of either aluminum or SS based on client's choice. The

illumination is reverse as the name suggest "Halo Effect"

**Halo-Lit Letters** 

# Building & Roof Building & Roof Top Signage Top Signage

Specialised custom built design to offer clients unique signs by combining different types of letters to offer extra creativity.