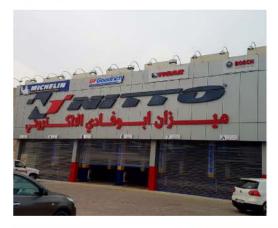

# Shop Front Signage Signage

All letters are installed on custom made ACP background to add prestige value to your sign. ACP can be selected on your choice of colors.