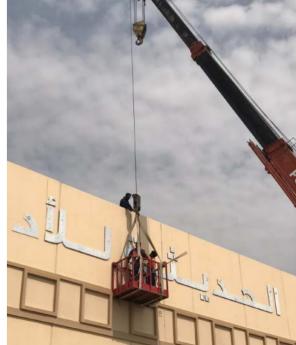

## Building & Roof Building & Roof Top Signage Top Signage

Letter made of either aluminum or SS based on client's choice. The

illumination is reverse as the name suggest "Halo Effect"

**Halo-Lit Letters** 

# Building & Roof Building & Roof Top Signage Top Signage

Specialised custom built design to offer clients unique signs by combining different types of letters to offer extra creativity.