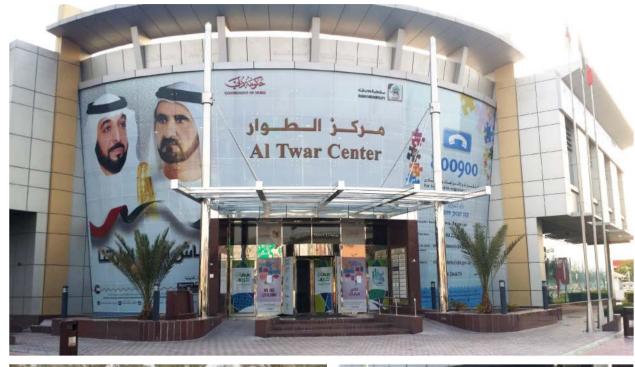

## Building & Roof Building & Roof Top Signage Top Signage

Letter made of either aluminum or SS based on client's choice. The

illumination is reverse as the name suggest "Halo Effect"

**Halo-Lit Letters** 