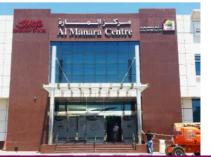

## Building & Roof Building & Roof Top Signage Top Signage

Letter made of either aluminum or SS based on client's choice. The

illumination is reverse as the name suggest "Halo Effect"

**Halo-Lit Letters** 