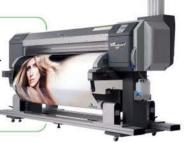

### Mutoh ValueJet 1624X

A made in Japan budget printer with no compromise on quality... Discover the high print quality, productivity, simple & intuitive operation and surprisingly budget friendly price of the single head ValueJet 1624X - 64" (162 cm) wide printer model.