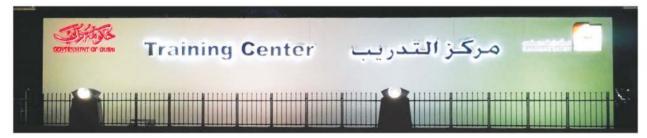

## Building & Roof Building & Roof Top Signage Top Signage

Letter made of either aluminum or SS based on client's choice. The

illumination is reverse as the name suggest "Halo Effect"

**Halo-Lit Letters** 

# Building & Roof Building & Roof Top Signage Top Signage

Specialised custom built design to offer clients unique signs by combining different types of letters to offer extra creativity.