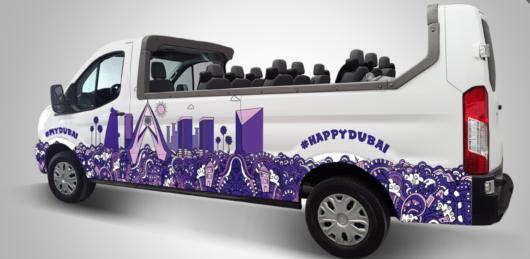

### Vehicle Vehicle Branding

**3M** 

3M Wrap Film are long-term, removable, dual cast films designed for solid colour

passenger vehicle detailing, decoration and full wraps and provide excellent opacity to hide high-contrast surfaces.

Mactac low tack adhesive system combined with our micro bubble-free structure assure a quick & efficient car wrapping.