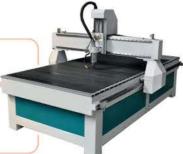

### **CNC Router Machine**

CNC Router Machine can be entirely automated to handle hundreds of projects. CNC Router Machine will handle with ease. It could be automotive parts or plastic components. In fact, the machinery can be left overnight and will automatically keep the production line moving.