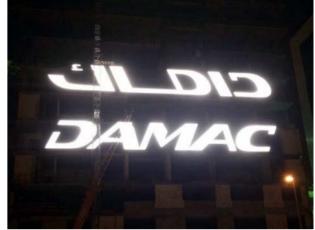

## Building & Roof Building & Roof Top Signage Top Signage

Letter made of either aluminum or SS based on client's choice. The

illumination is reverse as the name suggest "Halo Effect"

**Halo-Lit Letters** 

# Building & Roof Building & Roof Top Signage Top Signage

Specialised custom built design to offer clients unique signs by combining different types of letters to offer extra creativity.