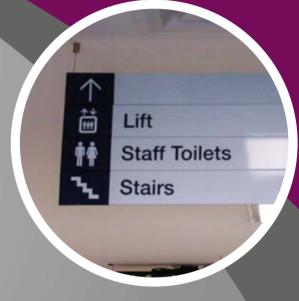

### Wayfinding Signage

### **Wayfinding Signage**

No facility is complete without appropriate directional signage. Our design experts know what it takes to create a signage system that directs guest while creating a professional & consistent image throughout a facility. We can design, manufacture, manage & install.