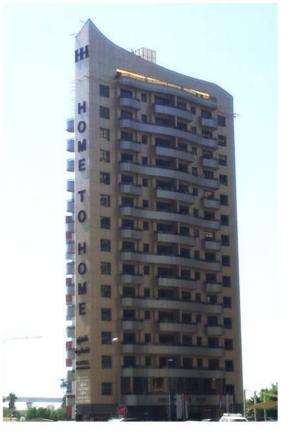

## Building & Roof Building & Roof Top Signage Top Signage

Letter made of either aluminum or SS based on client's choice. The

illumination is reverse as the name suggest "Halo Effect"

**Halo-Lit Letters** 

# Building & Roof Building & Roof Top Signage Top Signage

Specialised custom built design to offer clients unique signs by combining different types of letters to offer extra creativity.