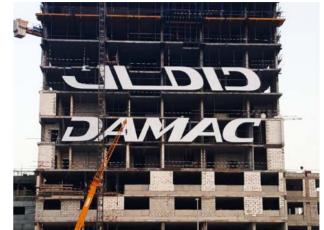

## Building & Roof Building & Roof Top Signage Top Signage

Letter made of either aluminum or SS based on client's choice. The

illumination is reverse as the name suggest "Halo Effect"

**Halo-Lit Letters** 

# Building & Roof Building & Roof Top Signage Top Signage

Specialised custom built design to offer clients unique signs by combining different types of letters to offer extra creativity.