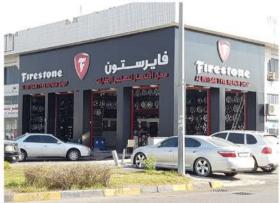

# Shop Front Signage Signage

All letters are installed on custom made ACP background to add prestige value to your sign. ACP can be selected on your choice of colors.