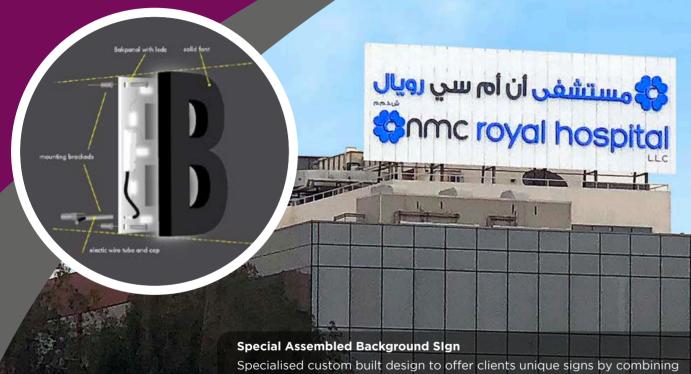

# Building & Roof Building & Roof Top Signage Top Signage

Specialised custom built design to offer clients unique signs by combining different types of letters to offer extra creativity.